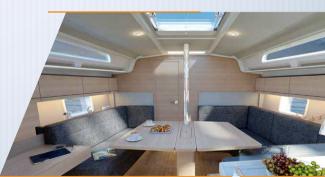

Our **sun** is the fire and energy of life. That's why, with the new Hanse 388, we have created a **cruiser** that lets in more **sunlight** below deck than any other yacht in its class. A record number of portholes in the hull and on deck – and even alongside the companionway – flood the saloon with **natural sunlight** the whole day through. The well-structured, large cockpit and the generously designed deck spaces invite you to **relax** under the sun. Come aboard and discover more about the **luxury** of enjoying from **the sun** to the fullest.