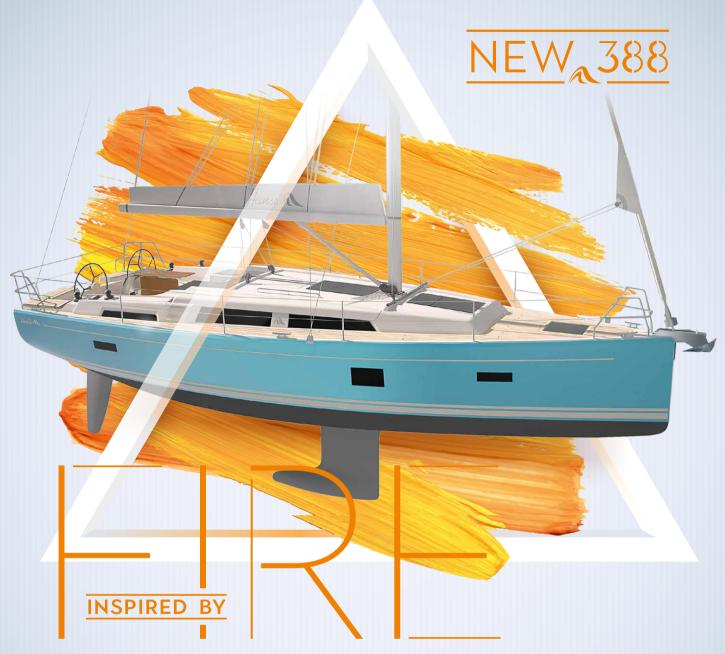

Our **sun** is the fire and energy of life. That's why, with the new Hanse 388, we have created a **cruiser** that lets in more **sunlight** below deck than any other yacht in its class. A record number of portholes in the hull and on deck – and even alongside the companionway – flood the saloon with **natural sunlight** the whole day through. The well-structured, large cockpit and the generously designed deck spaces invite you to **relax** under the sun. Come aboard and discover more about the **luxury** of enjoying from **the sun** to the fullest.